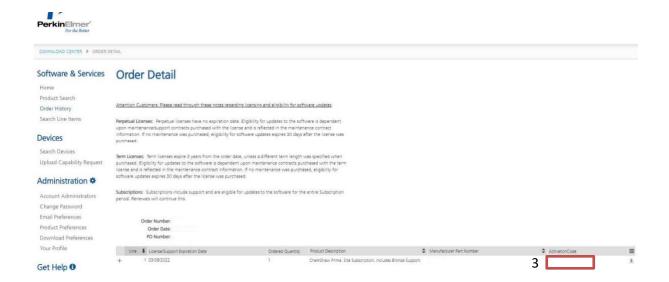

### 3. Find out your Activation-Code

You will find the Activation Code for license the product by open 'Order History'. You will need this code during the program installation.

The activation key is in the bottom right in the form of XXXX-XXXX-XXXX.