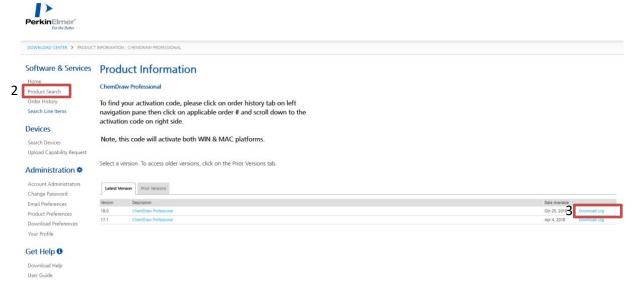

### 3. Find out your Activation-Code

You will find the Activation Code for license the product by open 'Order History'. You will need this code during the program installation.

The activation key is in the bottom right in the form of XXXX-XXXX-XXXX.

### 4. Download your desired version

Click "Home" and the desired version under "Description".