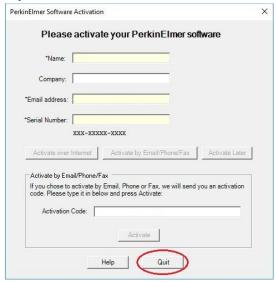

Complete the installation without activation.

For the installation of version 17, close the activation form unfilled immediately with click on "Quit":