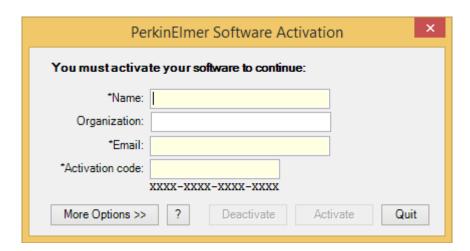

#### 6. Start program

When ChemDraw Prime 17.1/18 is started for the first time, the "correct" Activation form is displayed. Fill in the mandatory fields, the Activation code (see above) and the student email address and name and click on "Activate":