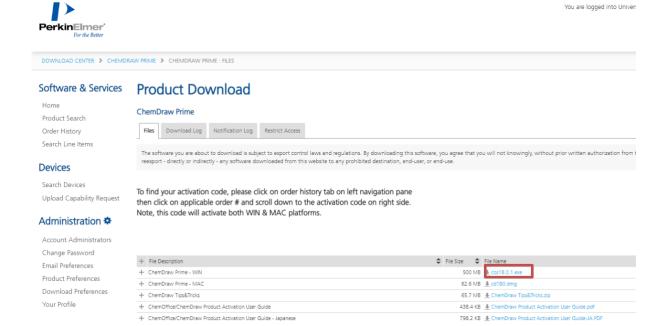

### 3. Find out your Activation-Code

You will find the Activation Code for license the product by open 'Order History'. You will need this code during the program installation.

The activation key is in the bottom right in the form of XXXX-XXXX-XXXX.

### 4. Download your desired version

Click "Home" and the desired version under "Description".

#### Get Help 1

Choose Mac or Windows version by clicking link listed below "File Name"