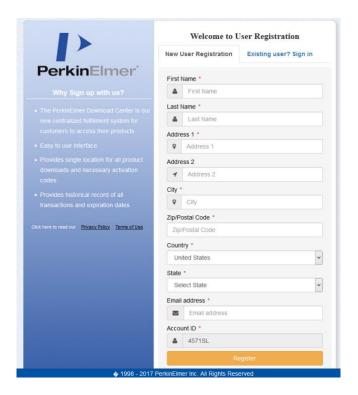

# 1. Sign In

1. Click this <u>link</u> and register with your stuff email address.

#### 2. Activate Account

You will receive an email (this may take a few minutes) with an activation link after successful registration. Click on it.

When assigning your password, you must enter your stuff e-mail address as Login ID.

| Enter your Login ID (email address), your desired password and confirmation of your desired password below. |                                                              |
|-------------------------------------------------------------------------------------------------------------|--------------------------------------------------------------|
| Your new password must be at least 8 and no more than or number (spaces are not allowed).                   | 15 characters in length and must contain at least one letter |
| * Required                                                                                                  |                                                              |
| Email Address*                                                                                              |                                                              |
|                                                                                                             |                                                              |
| New Password*                                                                                               |                                                              |
| New Password Confirmation*                                                                                  |                                                              |
| New Password Committation:                                                                                  |                                                              |
| Submit                                                                                                      |                                                              |