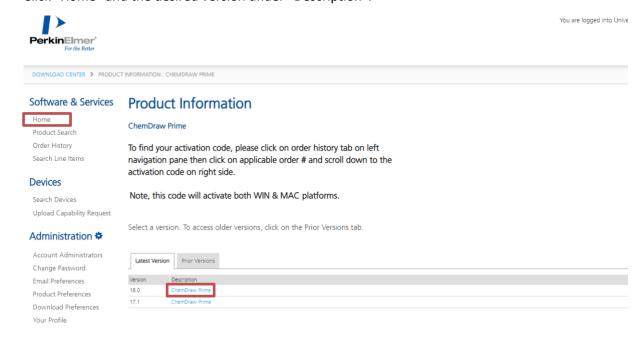

### 4. Download your desired version

Click "Home" and the desired version under "Description".