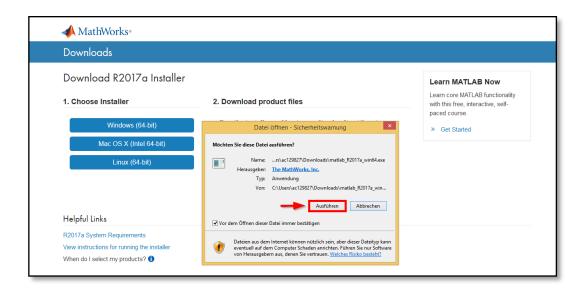

7. Choose the required version.

8. Choose an operating system.

9. Now you can open the downloaded file.

10. Click "Ausführen".

11. Please follow the instructions of MathWorks from here:

(https://de.mathworks.com/help/install/ug/install-mathworks-software.html?s\_tid=srchtitle)