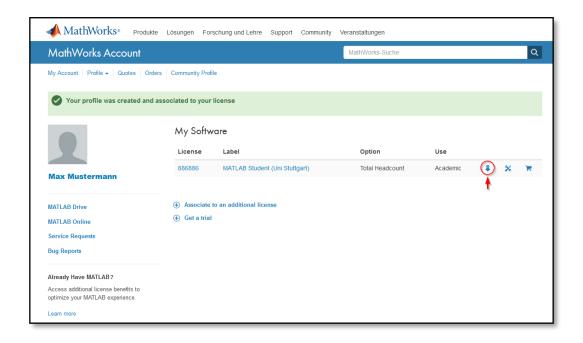

## Installation

- 1. Go to: www.mathworks.com
- 2. Create an account with the STUDENT EMAIL ADRESS:

3. Click on "Create an account".

4. Fill in the fields correctly.

- 5. After you clicked on "Create", you will be directed to the following page:
- 6. To download the license you have to click on the small arrow on the right.