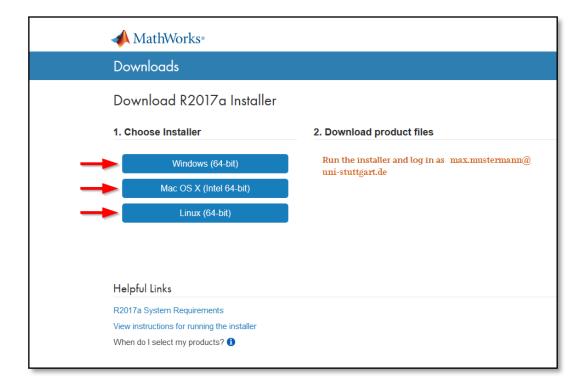

7. Choose the required version.

8. Choose an operating system.

9. Now you can open the downloaded file.

10. Click "Ausführen".

11. Please follow the instructions of MathWorks from here:

(https://de.mathworks.com/help/install/ug/install-mathworks-software.html?s\_tid=srchtitle)