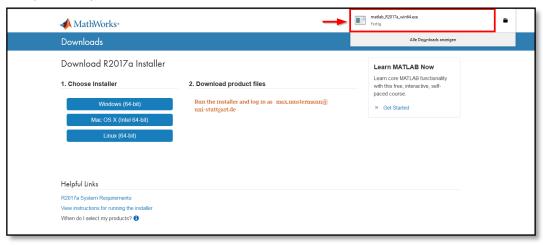

7. Choose the required version.

8. Choose an operating system.

9. Now you can open the downloaded file.

10. Click "Ausführen".

11. Please follow the instructions of MathWorks from here:

(https://de.mathworks.com/help/install/ug/install-mathworks-software.html?s\_tid=srchtitle)