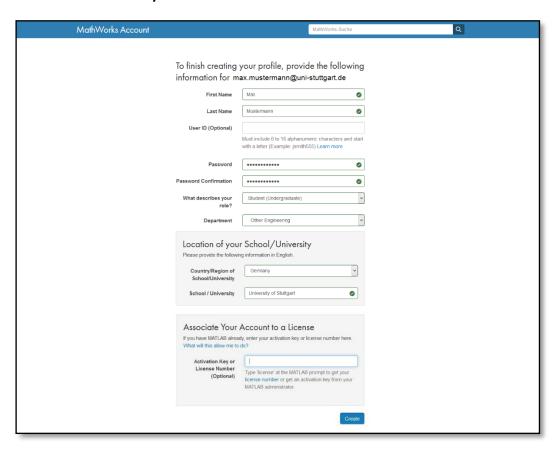

## Installation

- 1. Go to: www.mathworks.com
- 2. Create an account with the STUDENT EMAIL ADRESS:

3. Click on "Create an account".

4. Fill in the fields correctly.

- 5. After you clicked on "Create", you will be directed to the following page:
- 6. To download the license you have to click on the small arrow on the right.