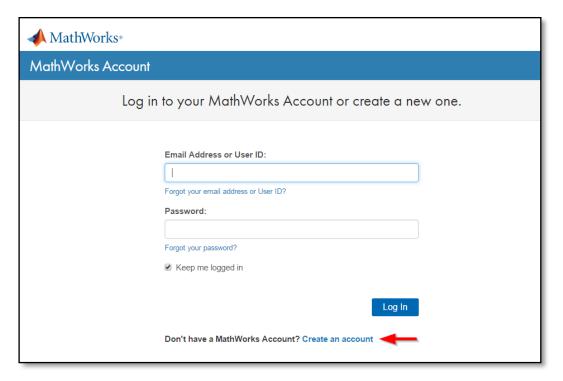

## Installation

- 1. Go to: www.mathworks.com
- 2. Create an account with the STUDENT EMAIL ADRESS:

3. Click on "Create an account".

4. Fill in the fields correctly.

- 5. After you clicked on "Create", you will be directed to the following page:
- 6. To download the license you have to click on the small arrow on the right.