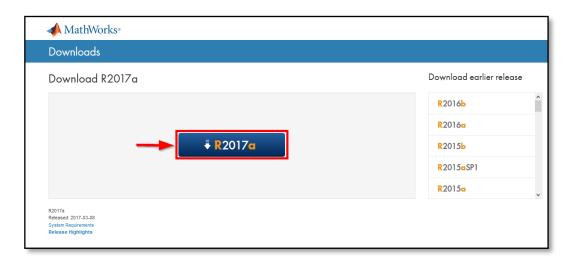

7. Choose the required version.

8. Choose an operating system.

9. Now you can open the downloaded file.

10. Click "Ausführen".

11. Please follow the instructions of MathWorks from here:

(https://de.mathworks.com/help/install/ug/install-mathworks-software.html?s\_tid=srchtitle)